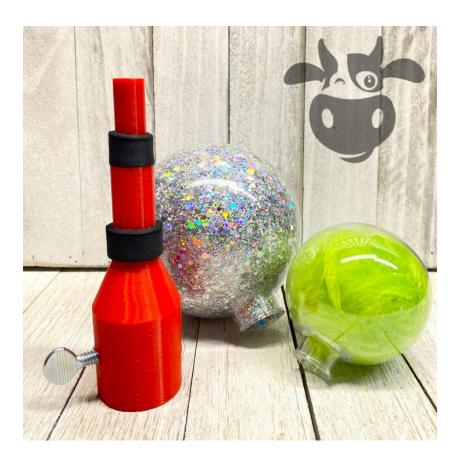

## **Christmas Ornament Adapter**

Thank you for purchasing the Cup-A-Saurus® Christmas Ornament Adapter by Krafty Kow! This adapter is made to fit on a ¾" turner spindle and is compatible with most turners. This product is designed to be used with multi-sized Christmas ornaments with both large and small openings. Foam is attached to the adapter for a snug fit.

## **Instructions**

- 1. Apply provided foam strips to adapter (see picture).
- 2. Insert the adapter directly into the opening of the ornament.
- 3. Secure thumb screw to the turner arm/spindle and attach to your turner.
- 4. Painters tape may be used to further secure your ornament to the turner arm, but is not necessary.